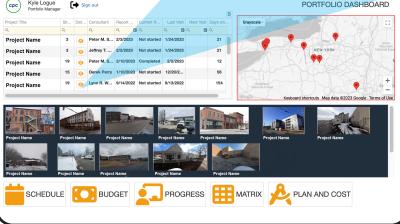

## **StructDB**

**StructDB** 

The Industry Standard in Construction Monitoring, Loan Administration, and Risk Management.

With StructDB<sup>(c)</sup>, clients will be able to identify risks and enhance credit decisions. View all project documents, reports, and graphs to get a better visual representation of projects.