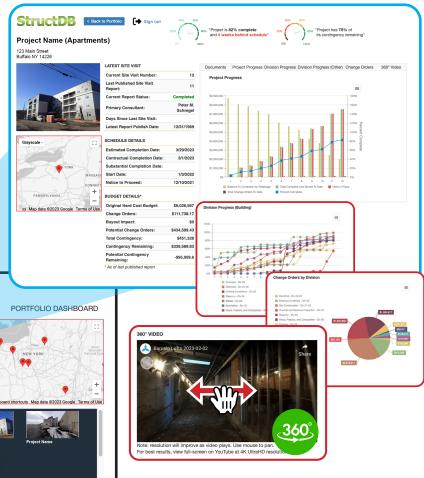

## **StructDB**

**StructDB** 

The Industry Standard in Construction Monitoring, Loan Administration, and Risk Management.

With StructDB<sup>(c)</sup>, clients will be able to identify risks and enhance credit decisions. View all project documents, reports, and graphs to get a better visual representation of projects.